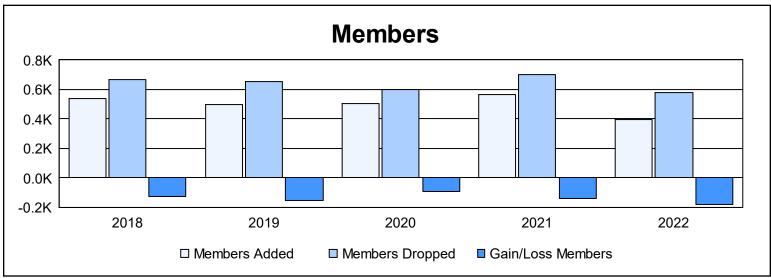

| Year      | New<br>Clubs | Dropped<br>Clubs | Gain/<br>Loss<br>Clubs | New<br>Members | Charter<br>Members | Reinstate<br>Members | Transfer<br>Members | Total<br>Member<br>Added | Total<br>Members<br>Dropped | Gain/<br>Loss<br>Members |
|-----------|--------------|------------------|------------------------|----------------|--------------------|----------------------|---------------------|--------------------------|-----------------------------|--------------------------|
| 2017-2018 | 0            | 7                | -7                     | 417            | 16                 | 46                   | 62                  | 541                      | 669                         | -128                     |
| 2018-2019 | 2            | 4                | -2                     | 356            | 47                 | 52                   | 40                  | 495                      | 652                         | -157                     |
| 2019-2020 | 4            | 11               | -7                     | 273            | 153                | 27                   | 53                  | 506                      | 600                         | -94                      |
| 2020-2021 | 5            | 4                | 1                      | 298            | 180                | 48                   | 40                  | 566                      | 704                         | -138                     |
| 2021-2022 | 1            | 3                | -2                     | 282            | 36                 | 42                   | 38                  | 398                      | 578                         | -180                     |
| Average   | 2            | 6                | -3                     | 325            | 86                 | 43                   | 47                  | 501                      | 641                         | -139                     |